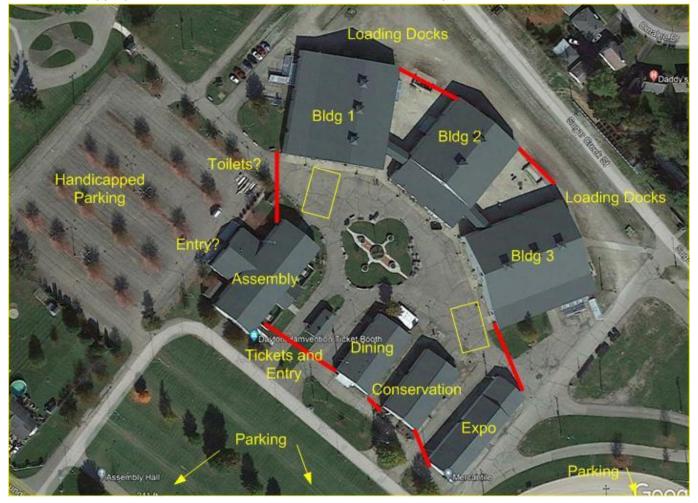

#### A ... The festival map ... address ... Parking lots at Fairgrounds:

- 1、 There are 3 entrance gates to the Fairground:
  - --- 120 Fairgrounds Rd Gate: Used for the general public and most volunteers.
- --- 335 Omalee Dr. Gate: Used for 300 worker vehicles with appropriate parking pass. If you park here without a worker pass your car will be towed.

1、国际节会场附近有三个入口:

- ---- 120 Fairground Rd, Xenia, OH 45385 (Greene County Expo Center 给公众和大部分义工)
- ---- 335 Omalee Dr, Xenia, OH 45385 (<u>义工凭牌免费停车区,这个地址是唯一入口</u>)

## B、义工停车区域和流程 Volunteer Parking Areas and Procedures:

- 在建筑物 1、2、3 背后绿色线圈内是义工停车区域。在入口处有人看守。地址: The green circle behind buildings 1, 2, and 3 is the parking area for volunteers. &, There is a guard at the entrance.
  <u>335 Omalee Dr, Xenia, OH 45385</u>
- 2、你可以凭义工停车许可进入停车。