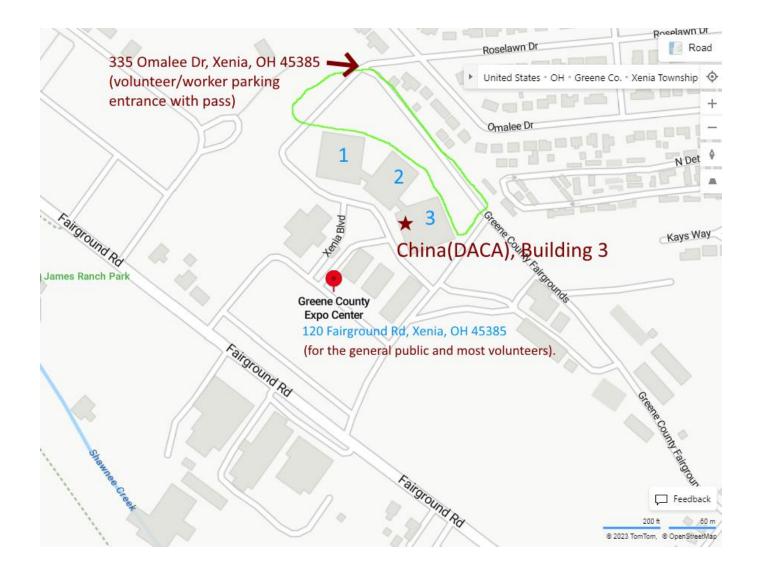

#### A ... The festival map ... address ... Parking lots at Fairgrounds:

- 1、 There are 3 entrance gates to the Fairground:
  - --- 120 Fairgrounds Rd Gate: Used for the general public and most volunteers.
- --- 335 Omalee Dr. Gate: Used for 300 worker vehicles with appropriate parking pass. If you park here without a worker pass your car will be towed.

--- Catherine St Gate: ONLY for horse owners, trainers and people associated with the horses. You CANNOT get to the volunteer parking area from here. There is car identification for the appropriate personnel. Cars left here without appropriate identification WILL BE TOWED. Please inform your volunteers!!

1、国际节会场附近有三个入口:

- ---- 120 Fairground Rd, Xenia, OH 45385 (Greene County Expo Center 给公众和大部分义工)
- ---- 335 Omalee Dr, Xenia, OH 45385 (<u>义工凭牌免费停车区,这个地址是唯一入口</u>)

## B、义工停车区域和流程 Volunteer Parking Areas and Procedures:

- 在建筑物 1、2、3 背后绿色线圈内是义工停车区域。在入口处有人看守。地址: The green circle behind buildings 1, 2, and 3 is the parking area for volunteers. &, There is a guard at the entrance.
  <u>335 Omalee Dr, Xenia, OH 45385</u>
- 2、你可以凭义工停车许可进入停车。